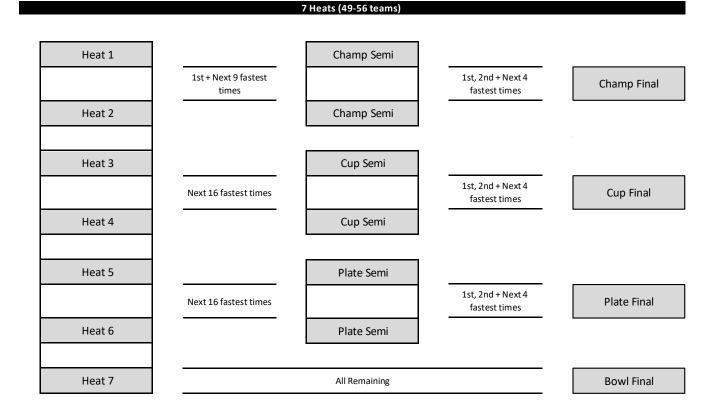

|                  |                                          |       |  |  |  |
| Heat 3                  | 1st, 2 <sup>nd</sup> 3rd + Next 6 Fastest `<br>times | Semi 1<br>Semi 2 | 1st, 2nd , 3rd + Next 6 Fastest<br>times | Final |  |  |  |
| Heat 4                  |                                                      |                  |                                          |       |  |  |  |
| Heat 5                  |                                                      |                  |                                          |       |  |  |  |
| Heat 6                  |                                                      |                  |                                          |       |  |  |  |



# Taitamariki W12 (8 lanes, Seeding Heat)







8 Heats 57-64 teams)





### Taitamariki W6 (12 lanes, seeding heat)







Page 1 of 1



#### Waka Ama Sprint Nationals Corporate Challenge Progressions 2024

### Corporate Challenge 250m W12 (8 lanes)