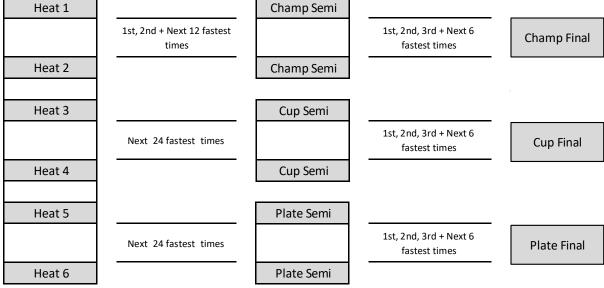

# W6 & W1 Straight (12 lanes, seeding heat)

|                                       | 1 Heat (1 - 12 teams)                                                            |         |
|---------------------------------------|----------------------------------------------------------------------------------|---------|
| Seeding Heat                          | 1st, 2nd, 3rd + Next Fastest times                                               | Final   |
|                                       | 2 Heats (13 - 24 teams)                                                          |         |
| Heat 1                                | 1st, 2nd, 3rd + Next 6 Fastest times                                             | – Final |
| Heat 2                                | 3 Heats (25 - 36 teams)                                                          |         |
| Heat 1                                | S neats (25 - 50 teams)                                                          |         |
| Heat 2                                | 1st, 2nd, 3rd, 4th + Next 12 1st, 2nd, 3rd + Next 6 Fastes   Fastest times times | Final   |
| Heat 3                                | Semi 2                                                                           |         |
|                                       | 4 Heats (37 - 48 teams)                                                          |         |
| Heat 1<br>Heat 2                      | Semi 1                                                                           | – Final |
| Heat 3                                | 1st, 2nd, 3rd + Next 121st, 2nd, 3rd + Next 6 FastesFastest timesSemi 2          |         |
| Heat 4                                |                                                                                  |         |
| Heat 1                                | 5 Heats (49 - 60 teams)                                                          |         |
| Heat 2                                | Semi 1                                                                           |         |
| Heat 3                                | 1st, 2nd, 3rd + Next 9 1st, 2nd, 3rd + Next 6   Fastest times Fastest times      | Final   |
| Heat 4<br>Heat 5<br>2025 Progressions | W6 W1 12 Lanes Seeding Heat)                                                     |         |