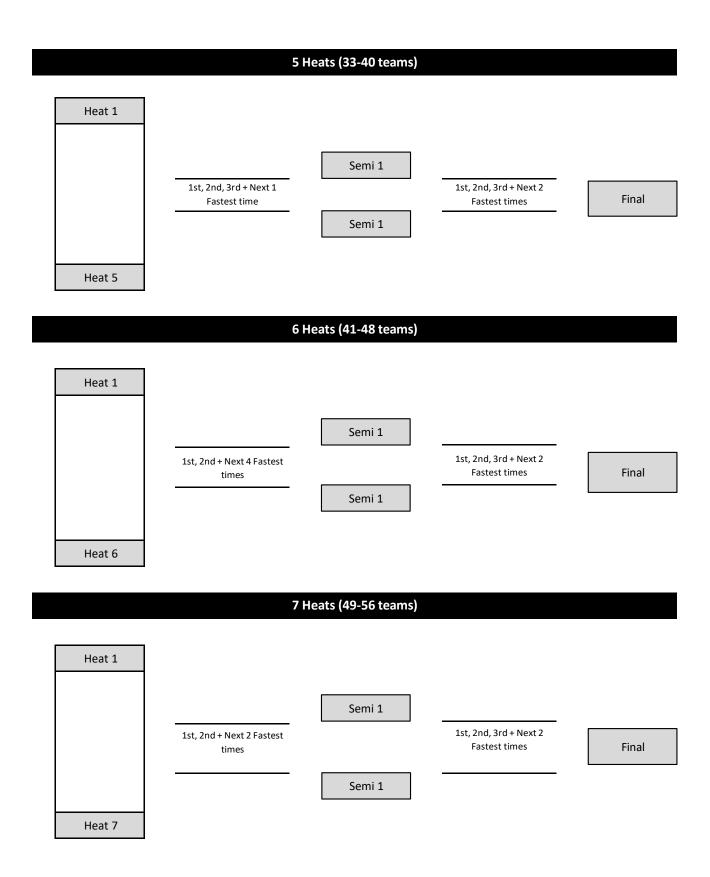

|       |
| Heat 2       |                            | Semi 1                       |                        |       |
|              | 1st, 2nd, 3rd + Next 4     |                              | 1st, 2nd, 3rd + Next 2 | Final |
|              | Fastest times              |                              | Fastest times          |       |
| Heat 3       |                            | Semi 1                       |                        |       |
|              |                            |                              |                        |       |
| Heat 4       |                            |                              |                        |       |
|              |                            |                              |                        |       |





# W6 & W1 Straight (12 lanes, seeding heat)

|                                       | 1 Heat (1 - 12 teams)                                                            |         |
|---------------------------------------|----------------------------------------------------------------------------------|---------|
| Seeding Heat                          | 1st, 2nd, 3rd + Next Fastest times                                               | Final   |
|                                       | 2 Heats (13 - 24 teams)                                                          |         |
| Heat 1                                | 1st, 2nd, 3rd + Next 6 Fastest times                                             | – Final |
| Heat 2                                | 3 Heats (25 - 36 teams)