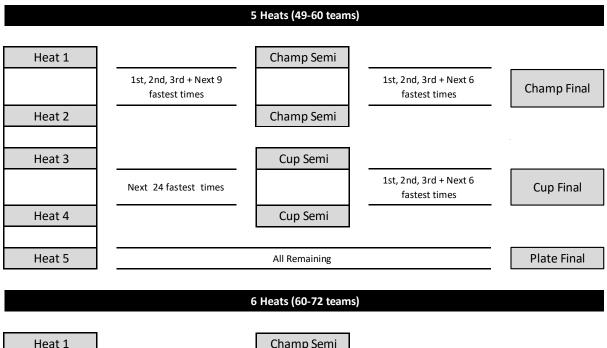

# W6 & W1 Straight (12 lanes, seeding heat)

|                                       | 1 Heat (1 - 12 teams)                                                            |         |
|---------------------------------------|----------------------------------------------------------------------------------|---------|
| Seeding Heat                          | 1st, 2nd, 3rd + Next Fastest times                                               | Final   |
|                                       | 2 Heats (13 - 24 teams)                                                          |         |
| Heat 1                                | 1st, 2nd, 3rd + Next 6 Fastest times                                             | – Final |
| Heat 2                                | 3 Heats (25 - 36 teams)                                                          |         |
| Heat 1                                | S neats (25 - 50 teams)                                                          |         |
| Heat 2                                | 1st, 2nd, 3rd, 4th + Next 12 1st, 2nd, 3rd + Next 6 Fastes   Fastest times times | Final   |
| Heat 3                                | Semi 2                                                                           |         |
|                                       | 4 Heats (37 - 48 teams)                                                          |         |
| Heat 1<br>Heat 2                      | Semi 1                                                                           | – Final |
| Heat 3                                | 1st, 2nd, 3rd + Next 121st, 2nd, 3rd + Next 6 FastesFastest timesSemi 2          |         |
| Heat 4                                |                                                                                  |         |
| Heat 1                                | 5 Heats (49 - 60 teams)                                                          |         |
| Heat 2                                | Semi 1                                                                           |         |
| Heat 3                                | 1st, 2nd, 3rd + Next 9 1st, 2nd, 3rd + Next 6   Fastest times Fastest times      | Final   |
| Heat 4<br>Heat 5<br>2025 Progressions | W6 W1 12 Lanes Seeding Heat)                                                     |         |

| 6 Heats (61 – 72 teams) |                                                      |                  |                                          |       |  |  |  |
|-------------------------|------------------------------------------------------|------------------|------------------------------------------|-------|--|--|--|
| Heat 1                  |                                                      |                  |                                          |       |  |  |  |
| Heat 2                  |                                                      |                  |                                          |       |  |  |  |
| Heat 3                  | 1st, 2 <sup>nd</sup> 3rd + Next 6 Fastest `<br>times | Semi 1<br>Semi 2 | 1st, 2nd , 3rd + Next 6 Fastest<br>times | Final |  |  |  |
| Heat 4                  |                                                      |                  |                                          |       |  |  |  |
| Heat 5                  |                                                      |                  |                                          |       |  |  |  |
| Heat 6                  |                                                      |                  |                                          |       |  |  |  |