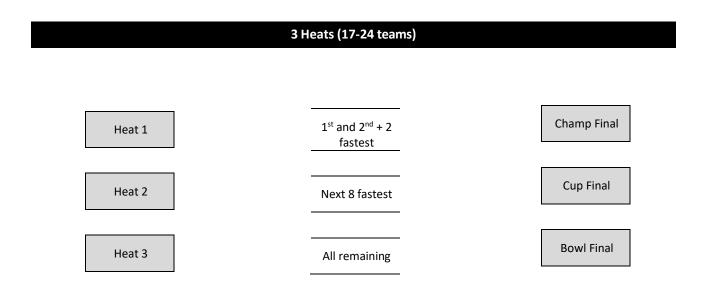

# W6 & W1 Straight (12 lanes, seeding heat)

|                                       | 1 Heat (1 - 12 teams)                                                            |         |
|---------------------------------------|----------------------------------------------------------------------------------|---------|
| Seeding Heat                          | 1st, 2nd, 3rd + Next Fastest times                                               | Final   |
|                                       | 2 Heats (13 - 24 teams)                                                          |         |
| Heat 1                                | 1st, 2nd, 3rd + Next 6 Fastest times                                             | – Final |
| Heat 2                                | 3 Heats (25 - 36 teams)                                                          |         |
| Heat 1                                | S neats (25 - 50 teams)                                                          |         |
| Heat 2                                | 1st, 2nd, 3rd, 4th + Next 12 1st, 2nd, 3rd + Next 6 Fastes   Fastest times times | Final   |
| Heat 3                                | Semi 2                                                                           |         |
|                                       | 4 Heats (37 - 48 teams)                                                          |         |
| Heat 1<br>Heat 2                      | Semi 1                                                                           | – Final |
| Heat 3                                | 1st, 2nd, 3rd + Next 121st, 2nd, 3rd + Next 6 FastesFastest timesSemi 2          |         |
| Heat 4                                |                                                                                  |         |
| Heat 1                                | 5 Heats (49 - 60 teams)                                                          |         |
| Heat 2                                | Semi 1                                                                           |         |
| Heat 3                                | 1st, 2nd, 3rd + Next 9 1st, 2nd, 3rd + Next 6   Fastest times Fastest times      | Final   |
| Heat 4<br>Heat 5<br>2025 Progressions | W6 W1 12 Lanes Seeding Heat)                                                     |         |