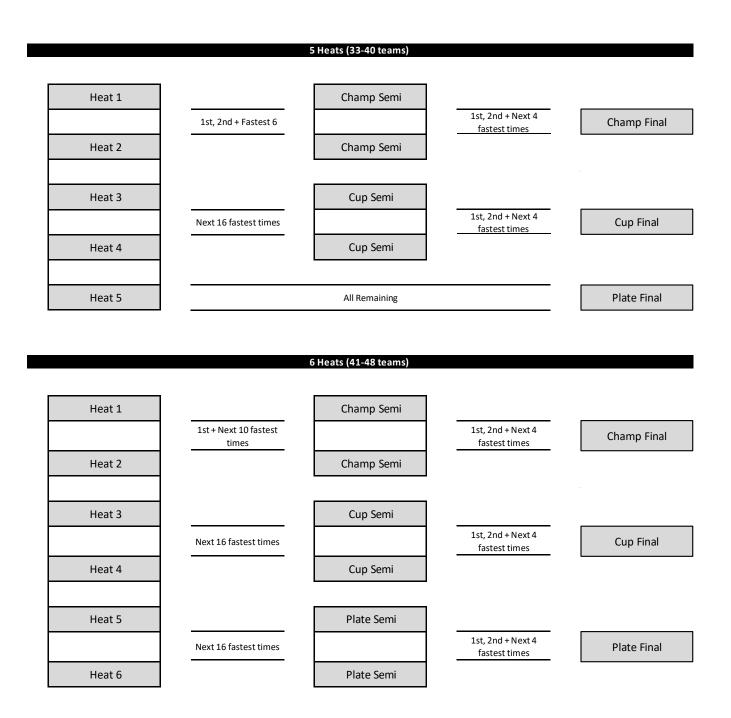

|                  |                                          |       |  |  |  |
| Heat 3                  | 1st, 2 <sup>nd</sup> 3rd + Next 6 Fastest `<br>times | Semi 1<br>Semi 2 | 1st, 2nd , 3rd + Next 6 Fastest<br>times | Final |  |  |  |
| Heat 4                  |                                                      |                  |                                          |       |  |  |  |
| Heat 5                  |                                                      |                  |                                          |       |  |  |  |
| Heat 6                  |                                                      |                  |                                          |       |  |  |  |



# Taitamariki W12 (8 lanes, Seeding Heat)







8 Heats 57-64 teams)





### Taitamariki W6 (12 lanes, seeding heat)







Page 1 of 1



#### Waka Ama Sprint Nationals Corporate Challenge Progressions 2024

### Corporate Challenge 250m W12 (8 lanes)