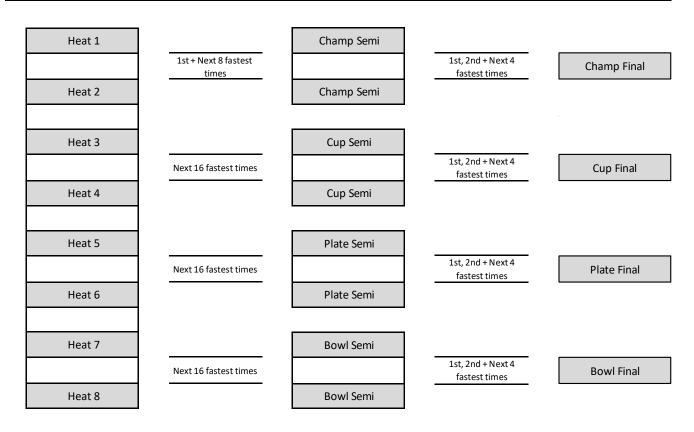

|                                          |       |  |  |  |
| Heat 3                  | 1st, 2 <sup>nd</sup> 3rd + Next 6 Fastest `<br>times | Semi 1<br>Semi 2 | 1st, 2nd , 3rd + Next 6 Fastest<br>times | Final |  |  |  |
| Heat 4                  |                                                      |                  |                                          |       |  |  |  |
| Heat 5                  |                                                      |                  |                                          |       |  |  |  |
| Heat 6                  |                                                      |                  |                                          |       |  |  |  |



# Taitamariki W12 (8 lanes, Seeding Heat)







8 Heats 57-64 teams)





### Taitamariki W6 (12 lanes, seeding heat)







Page 1 of 1



#### Waka Ama Sprint Nationals Corporate Challenge Progressions 2024

### Corporate Challenge 250m W12 (8 lanes)