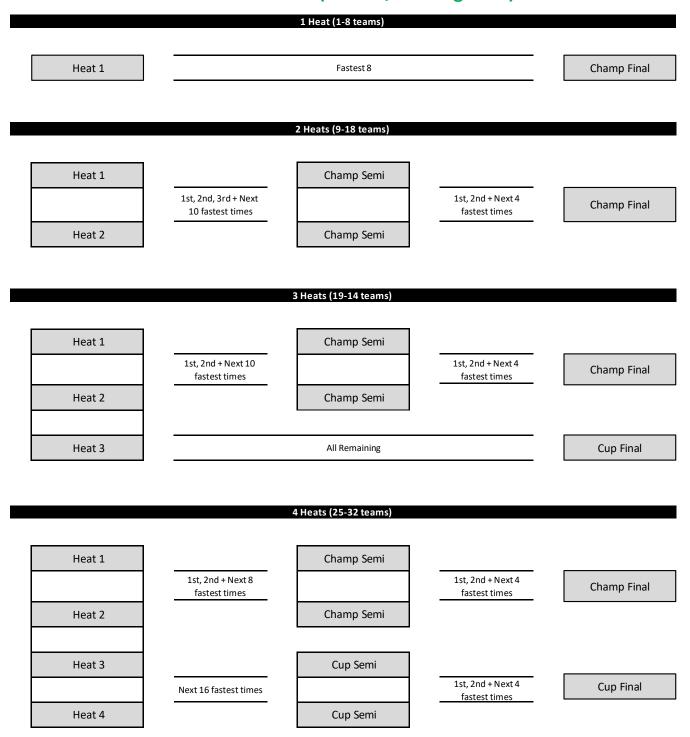

|                  |                                          |       |  |  |  |
| Heat 3                  | 1st, 2 <sup>nd</sup> 3rd + Next 6 Fastest `<br>times | Semi 1<br>Semi 2 | 1st, 2nd , 3rd + Next 6 Fastest<br>times | Final |  |  |  |
| Heat 4                  |                                                      |                  |                                          |       |  |  |  |
| Heat 5                  |                                                      |                  |                                          |       |  |  |  |
| Heat 6                  |                                                      |                  |                                          |       |  |  |  |



# Taitamariki W12 (8 lanes, Seeding Heat)







8 Heats 57-64 teams)





### Taitamariki W6 (12 lanes, seeding heat)







Page 1 of 1



#### Waka Ama Sprint Nationals Corporate Challenge Progressions 2024

### Corporate Challenge 250m W12 (8 lanes)