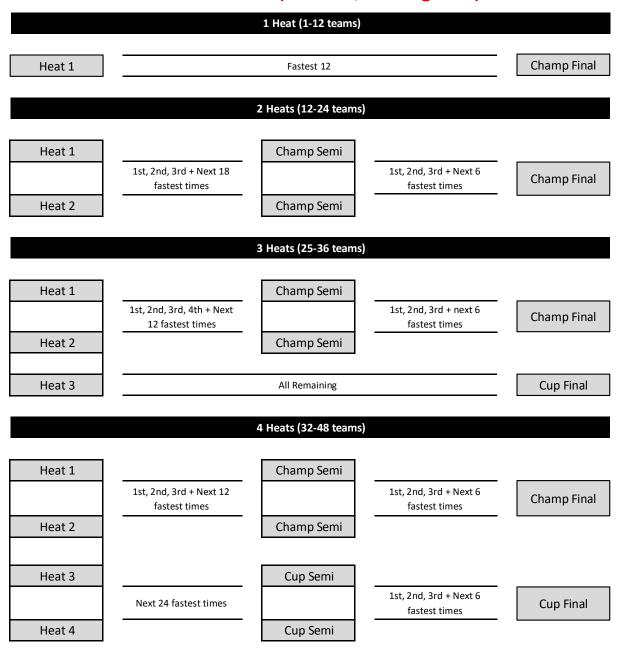

# W6 & W1 Straight (12 lanes, seeding heat)

|                                       | 1 Heat (1 - 12 teams)                                                            |         |
|---------------------------------------|----------------------------------------------------------------------------------|---------|
| Seeding Heat                          | 1st, 2nd, 3rd + Next Fastest times                                               | Final   |
|                                       | 2 Heats (13 - 24 teams)                                                          |         |
| Heat 1                                | 1st, 2nd, 3rd + Next 6 Fastest times                                             | – Final |
| Heat 2                                | 3 Heats (25 - 36 teams)                                                          |         |
| Heat 1                                | S neats (25 - 50 teams)                                                          |         |
| Heat 2                                | 1st, 2nd, 3rd, 4th + Next 12 1st, 2nd, 3rd + Next 6 Fastes   Fastest times times | Final   |
| Heat 3                                | Semi 2                                                                           |         |
|                                       | 4 Heats (37 - 48 teams)                                                          |         |
| Heat 1<br>Heat 2                      | Semi 1                                                                           | – Final |
| Heat 3                                | 1st, 2nd, 3rd + Next 121st, 2nd, 3rd + Next 6 FastesFastest timesSemi 2          |         |
| Heat 4                                |                                                                                  |         |
| Heat 1                                | 5 Heats (49 - 60 teams)                                                          |         |
| Heat 2                                | Semi 1                                                                           |         |
| Heat 3                                | 1st, 2nd, 3rd + Next 9 1st, 2nd, 3rd + Next 6   Fastest times Fastest times      | Final   |
| Heat 4<br>Heat 5<br>2025 Progressions | W6 W1 12 Lanes Seeding Heat)                                                     |         |