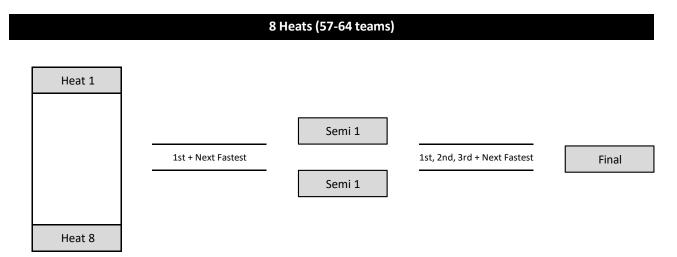

|       |
| Heat 2       |                            | Semi 1                       |                        |       |
|              | 1st, 2nd, 3rd + Next 4     |                              | 1st, 2nd, 3rd + Next 2 | Final |
|              | Fastest times              |                              | Fastest times          |       |
| Heat 3       |                            | Semi 1                       |                        |       |
|              |                            |                              |                        |       |
| Heat 4       |                            |                              |                        |       |
|              |                            |                              |                        |       |





# W6 & W1 Straight (12 lanes, seeding heat)

|                                       | 1 Heat (1 - 12 teams)                                                            |         |
|---------------------------------------|----------------------------------------------------------------------------------|---------|
| Seeding Heat                          | 1st, 2nd, 3rd + Next Fastest times                                               | Final   |
|                                       | 2 Heats (13 - 24 teams)                                                          |         |
| Heat 1                                | 1st, 2nd, 3rd + Next 6 Fastest times                                             | – Final |
| Heat 2                                | 3 Heats (25 - 36 teams)